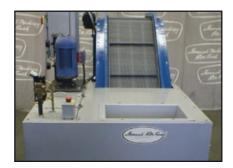

#### Separation Options

Inverse Separation Screenframe

Magnetic Drum to Belt Separation

HR Combo with Inverse Separation