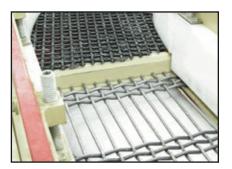

### Screen Options

Bar Type Media Classification Screen

Urethane Bar Screen

Step Deck Screen Frame

Reverse Angle Hole Screen

Precision Laser Cut Plate Screen

Rail Screen