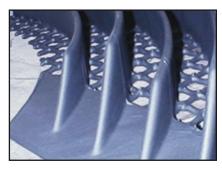

### Screen Options

Bar Type Media Classification Screen

Urethane Bar Screen

Step Deck Screen Frame

Reverse Angle Hole Screen

Precision Laser Cut Plate Screen

Rail Screen