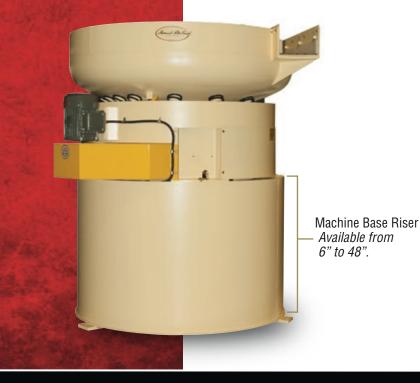

## Hammond ( FINISH

HR Series Machines are vibratory finishing machines that can be customized from a basic stand alone vibratory machine, into a complete multi-featured finishing cell.

The options and accessories shown on the following pages can be single add-ons to perform a simple task in the finishing process... to very complex system additions to the machine to ensure that they operate flawlessly and continuously to meet the customers needs.