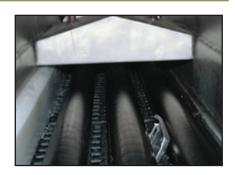

#### Rinse & Prewash Options

Screen Deck Rinse Station – Part Unload Baffles shown on inside wall. Screen is reverse angel hole urethane.

Prewash or Treatment Station for Cob Meal Dryer

Rail Screen with Spray Rinse