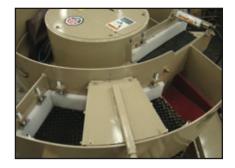

#### Separation Options

Inverse Separation Screenframe

Magnetic Drum to Belt Separation

HR Combo with Inverse Separation