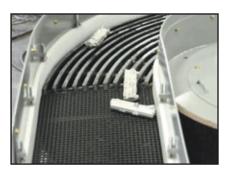

#### Flip Gate Accessories

Nose Flip Gate

Middle Screen Frame Flip Gate

Inside Channel Load Chute

Also Available: Pneumatic Actuators for Media Gates or Screen Deck Flip Gates