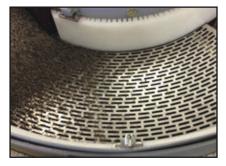

### Screen Options

Bar Type Media Classification Screen

Urethane Bar Screen

Step Deck Screen Frame

Reverse Angle Hole Screen

Precision Laser Cut Plate Screen

Rail Screen