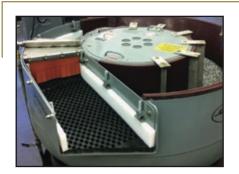

#### Separation Options

Inverse Separation Screenframe

Magnetic Drum to Belt Separation

HR Combo with Inverse Separation