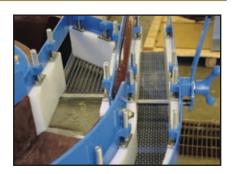

### Screen Options

Bar Type Media Classification Screen

Urethane Bar Screen

Step Deck Screen Frame

Reverse Angle Hole Screen

Precision Laser Cut Plate Screen

Rail Screen